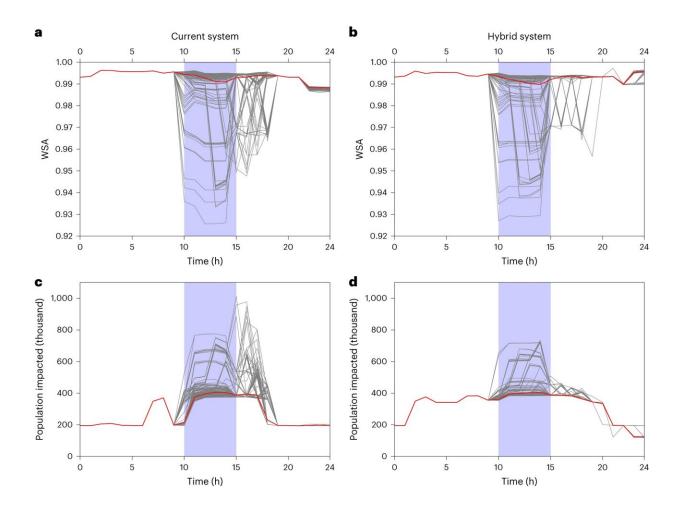

## **Engineers propose hybrid urban water sourcing model using reclaimed wastewater**

a,b: WSA index for all Pipe leak scenarios over the simulation period for current system (a) and hybrid system (b). c,d: Total population impacted (population with WSA