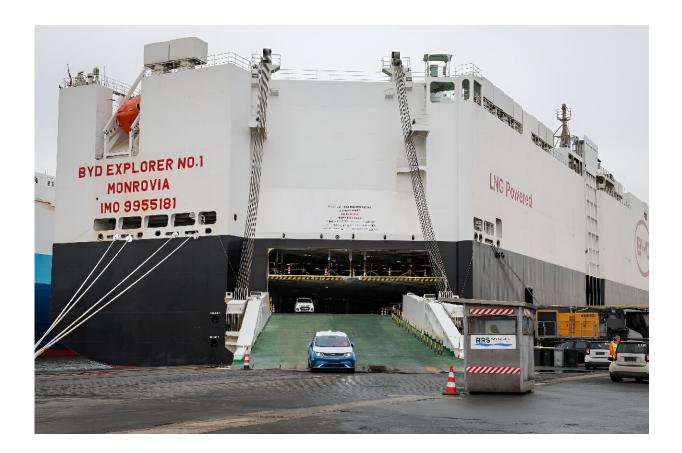

carmaker brought its challenge directly to Europe's auto making powerhouse.

The delivery was made by the BYD Explorer No.1, the first of eight <u>cargo ships</u> specially commissioned by the Chinese group to expand its export operations.

After stopping off in the Dutch port of Vlissingen, the BYD Explorer No.1 docked in Bremerhaven on Sunday, a spokeswoman for the German port told AFP.

Some 3,000 vehicles were unloaded on Monday from the vessel, which carries the carmaker's own livery, the spokeswoman said.

Some 3,000 vehicles were unloaded on Monday from the vessel.

As well as shipping large numbers of cars to Europe, BYD has plans to establish its own factory in the region, much like Tesla, which operates a plant near Berlin.